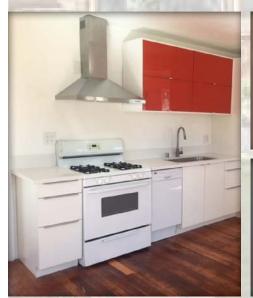

## HISTORIC DESIGN + MODERN FEATURES:

- ♠ New kitchens w/ D/Ws
- Hardwood floors & tile
- ▲ Upgraded bathrooms
- **▲ Lots of closet space**
- ▲ Great natural light
- ♠ Patios (some units)
  - ▲ Laundry
  - ♠ Parking