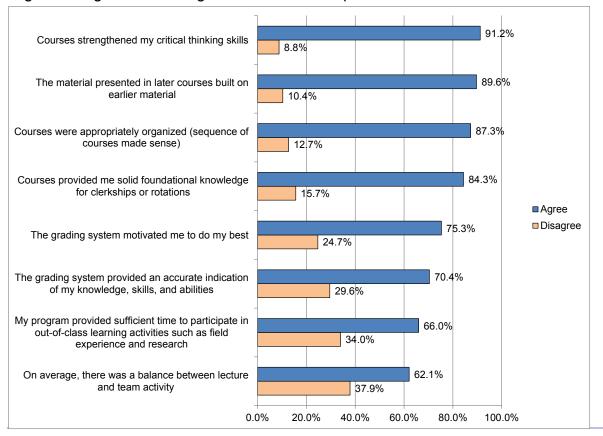

## **Graduating Student 2012 Survey results are in!**

Figure 1. Agreement ratings on educational experiences of WesternU students