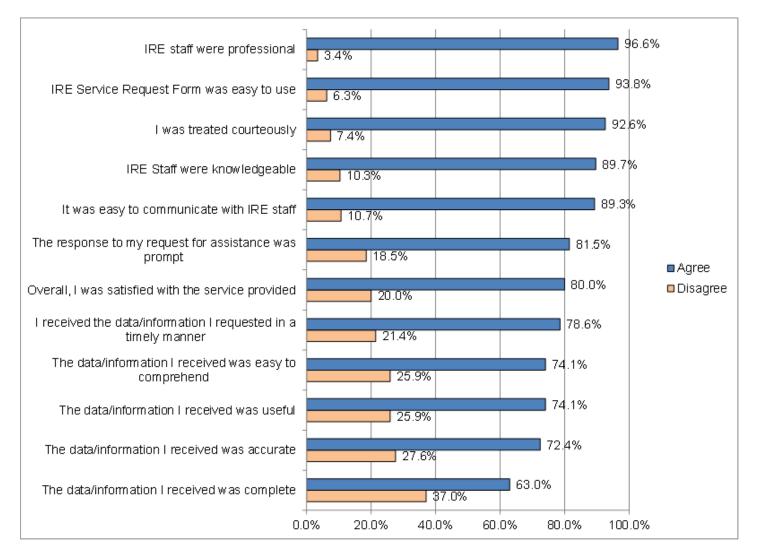

# **Results from IRE Customer Satisfaction Survey 2012**

The IRE department conducted an online survey evaluating our services in fall of 2012. WesternU faculty and staff were invited to complete the survey — thank you to everyone who participated.

Survey results revealed that IRE strengths (see chart below) consist of professionalism and courteous treatment from staff and ease of use of the IRE Service Request Form. Limitations included low agreement ratings on receiving useful, accurate, and complete data.

The IRE department has taken these findings into serious consideration and are currently working on ways to improve our services. Steps to be taken to address these issues:

- Ensuring that data definitions, headings, and titles clearly explain information on all charts and tables
- Development of an IRE service request communication protocol to ensure that client needs are clearly understood
- Increasing communication with clients throughout the service request
- Assisting with maintenance of institutional data standards to ensure consistency of measures
- Continuing to seek out best practices for maintaining data integrity