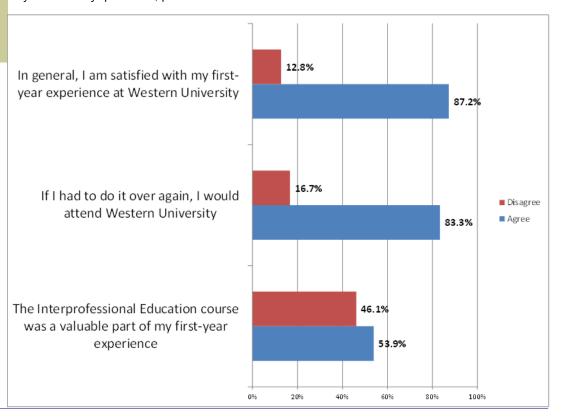

## First Year Student 2012 Survey results are in!

If you have any questions, please contact our office for more information.

Page 2 Descriptives

- 4. What percentage of first year students are satisfied with their first year experience at WesternU?
- A. 46.1%
- B. 83.3%
- c. 87.2%
- 5. True or False. The Data Standards Team is responsible for managing institutional reporting processes.
- A. True
- B. False