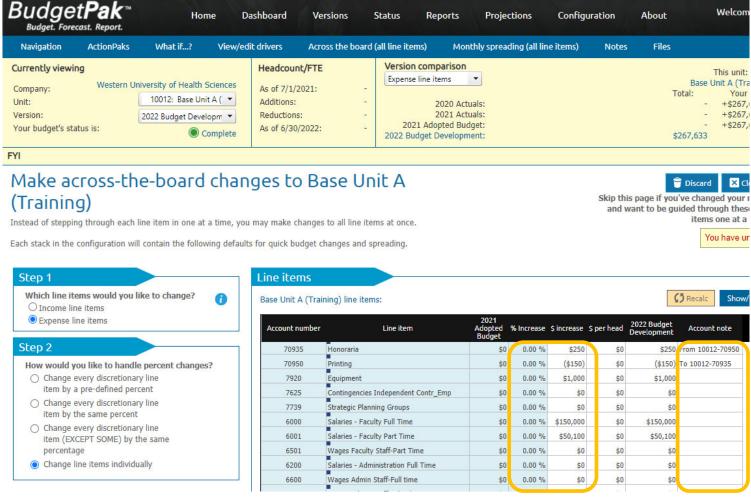

### Reallocating the Budget

This is the <u>only time</u> to make permanent budget adjustments. All accounts need to be adjusted for anticipated expenditures.

# BudgetPak Overview - Reallocating

#### What to include as notes:

- List any College/Department Strategic Plan, Program Review, and any items related to student outcome under the account note column.
- List all expected capital purchases under budgeted capital accounts (79XXXs).
- 3. Reference to and from amounts, organization number, and account numbers.