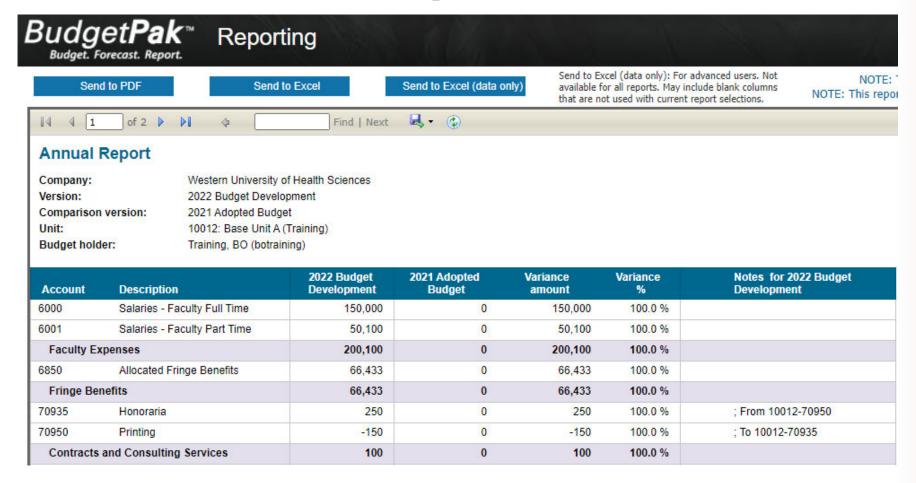

# BudgetPak Overview - Report(s)

#### Report(s)

☐ The Dean or Department Head must review and approve the FY 2023 Budget Development.