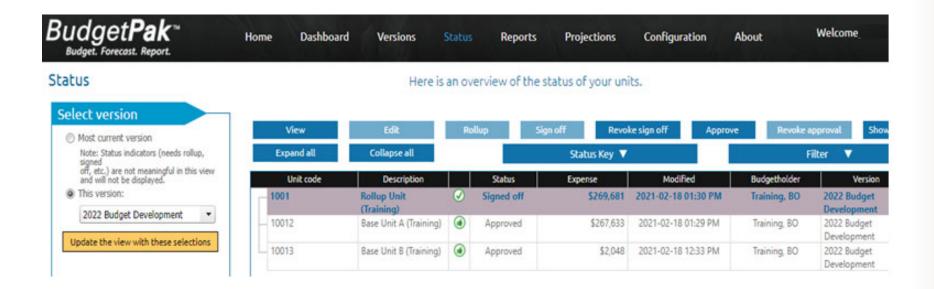

### BudgetPak Overview - Signing Off and Approving the Budget

#### **Status Menu**

☐ Once the FY 2023 Budget Development is signed off and approved, no additional changes may be made.